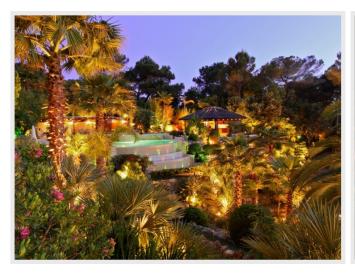

## Rental villa Mougins

11 500 euros / week

Villa with huge pool and wondeful garden

Between Cannes and neighbouring picturesque Village of Mougins, close to golf, tennis and high class restaurants for short or long term rent, the Villa is situated five minutes from A8, the highway connecting Aix en Provence, and the Italian border. Ten minutes from Cannes, and twenty minutes to Nice Airport, and ten minutes to Cannes-La Bocca Airport! The actual buildings include the Villa itself, two floors and 350m2, five bedrooms (three master), three bathrooms, large living, and two smaller adjoining rooms, dining room, and a large kitchen with all the modern facilities-and a separate 43m2 quest-wing with living-room, kitchen, bathroom and bedroom! Air condition in all bed-rooms. This is new 2009! Exclusive swimming-pool (heated) with overflow " to three lower levels", Spa, and a large Pool-house with separate bar, kitchen, sauna, shower-cabinet, etc.

## **Photos**