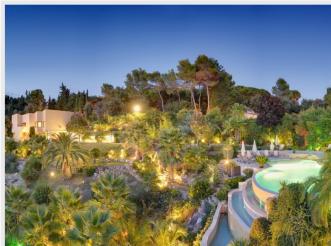

## Rental villa Mougins

11 500 euros / week

Villa with huge pool and wondeful garden

Between Cannes and neighbouring picturesque Village of Mougins, close to golf, tennis and high class restaurants for short or long term rent, the Villa is situated five minutes from A8, the highway connecting Aix en Provence, and the Italian border. Ten minutes from Cannes, and twenty minutes to Nice Airport, and ten minutes to Cannes-La Bocca Airport! The actual buildings include the Villa itself, two floors and 350m2, five bedrooms (three master), three bathrooms, large living, and two smaller adjoining rooms, dining room, and a large kitchen with all the modern facilities-and a separate 43m2 quest-wing with living-room, kitchen, bathroom and bedroom! Air condition in all bed-rooms. This is new 2009! Exclusive swimming-pool (heated) with overflow " to three lower levels", Spa, and a large Pool-house with separate bar, kitchen, sauna, shower-cabinet, etc.

## **Photos**