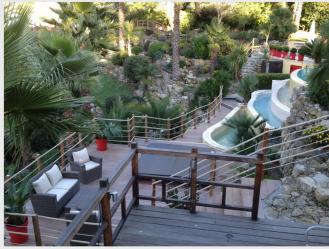

## Rental villa Mougins

11 500 euros / week

Villa with huge pool and wondeful garden

Between Cannes and neighbouring picturesque Village of Mougins, close to golf, tennis and high class restaurants for short or long term rent, the Villa is situated five minutes from A8, the highway connecting Aix en Provence, and the Italian border. Ten minutes from Cannes, and twenty minutes to Nice Airport, and ten minutes to Cannes-La Bocca Airport! The actual buildings include the Villa itself, two floors and 350m2, five bedrooms (three master), three bathrooms, large living, and two smaller adjoining rooms, dining room, and a large kitchen with all the modern facilities-and a separate 43m2 quest-wing with living-room, kitchen, bathroom and bedroom! Air condition in all bed-rooms. This is new 2009! Exclusive swimming-pool (heated) with overflow " to three lower levels", Spa, and a large Pool-house with separate bar, kitchen, sauna, shower-cabinet, etc.