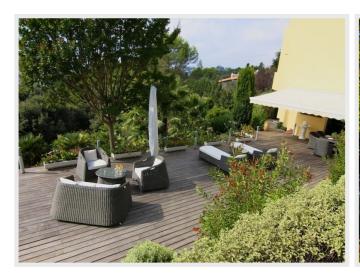

## Rental villa Mougins

11 500 euros / week

Villa with huge pool and wondeful garden

Between Cannes and neighbouring picturesque Village of Mougins, close to golf, tennis and high class restaurants for short or long term rent, the Villa is situated five minutes from A8, the highway connecting Aix en Provence, and the Italian border. Ten minutes from Cannes, and twenty minutes to Nice Airport, and ten minutes to Cannes-La Bocca Airport! The actual buildings include the Villa itself, two floors and 350m2, five bedrooms (three master), three bathrooms, large living, and two smaller adjoining rooms, dining room, and a large kitchen with all the modern facilities-and a separate 43m2 quest-wing with living-room, kitchen, bathroom and bedroom! Air condition in all bed-rooms. This is new 2009! Exclusive swimming-pool (heated) with overflow " to three lower levels", Spa, and a large Pool-house with separate bar, kitchen, sauna, shower-cabinet, etc.