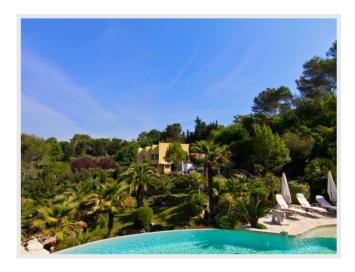

## Rental villa Mougins

11 500 euros / week

Villa with huge pool and wondeful garden

Between Cannes and neighbouring picturesque Village of Mougins, close to golf, tennis and high class restaurants for short or long term rent, the Villa is situated five minutes from A8, the highway connecting Aix en Provence, and the Italian border. Ten minutes from Cannes, and twenty minutes to Nice Airport, and ten minutes to Cannes-La Bocca Airport! The actual buildings include the Villa itself, two floors and 350m2, five bedrooms (three master), three bathrooms, large living, and two smaller adjoining rooms, dining room, and a large kitchen with all the modern facilities-and a separate 43m2 quest-wing with living-room, kitchen, bathroom and bedroom! Air condition in all bed-rooms. This is new 2009! Exclusive swimming-pool (heated) with overflow " to three lower levels", Spa, and a large Pool-house with separate bar, kitchen, sauna, shower-cabinet, etc.

## **Photos**