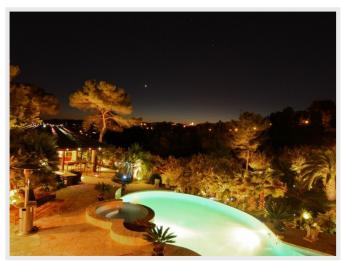

## Rental villa Mougins

11 500 euros / week

Villa with huge pool and wondeful garden

Between Cannes and neighbouring picturesque Village of Mougins, close to golf, tennis and high class restaurants for short or long term rent, the Villa is situated five minutes from A8, the highway connecting Aix en Provence, and the Italian border. Ten minutes from Cannes, and twenty minutes to Nice Airport, and ten minutes to Cannes-La Bocca Airport! The actual buildings include the Villa itself, two floors and 350m2, five bedrooms (three master), three bathrooms, large living, and two smaller adjoining rooms, dining room, and a large kitchen with all the modern facilities-and a separate 43m2 quest-wing with living-room, kitchen, bathroom and bedroom! Air condition in all bed-rooms. This is new 2009! Exclusive swimming-pool (heated) with overflow " to three lower levels", Spa, and a large Pool-house with separate bar, kitchen, sauna, shower-cabinet, etc.