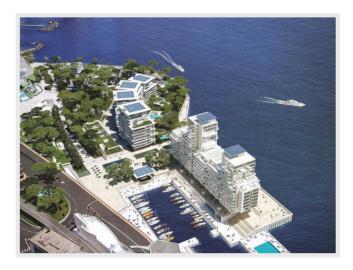

### Price on demand

Amazing 5 room property with sea view in the most luxurious estate of Monaco

Monte Carlo, Les JARDINS D'EAU waterfront residence.

Surrounded by mature trees and native Mediterranean flora, with fine open views of the sea, the residences at Les Jardins d'Eau epitomise the elegance of life on the Riviera. Generous footprints and extensive balconies form a strong connection with the outdoors and are complemented by extensive amenities: spas, fitness centres, wine rooms, meeting rooms, hair salons, massage rooms and swimming pools. Contemporary yet understated design ensures the residences never compete for prominence with their spectacular setting.

One of a kind apartment of 479 m with sea view on the first floor. Terrace of 72 m. Interior area 407 m.

Master entrance and Private lobby

Staff Entrance
Living and dining room

Master bedroom with dressing room and bathroom