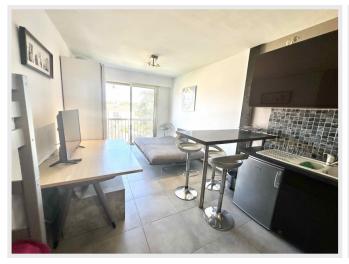

## Sale apartment Golfe Juan

148 000 Euros

Modern studio near the sea in Golf Juan

Superb studioin a contemporary style. At 50 m of the sand beaches of Golf Juan. The studio offers a surface of 28 m<sup>2</sup> with an entry, a bathroom + toilet, master room: Modern American kitchen, corner living room with an huge corner sofa (2 beds), night corner with a double bed and large wall cupboard. Kitchen Equipment: Electric plate, refrigerator, washing machine, coffee machine. Many placarts (2 of 90 cm x 80 cm) + 2 small pieces of furniture. View without opposition on a garden and sea view on the South. The residence is made safe by an electric gate and this flat has a private parking space. The residence also has parking space visitors. The studio is located on the 2nd floor on 3. The residence is located in the heart of a quit e and residential district at the enter of Gulf Juan (Antibes les pins side / Juan les Pins side). To 400 m is a Leclerc supermarket. With at 50m is trade of proximities (bakery, press, mini-market,...). The residence is to 10 mn by car of Cannes, 3 mn by car of Juan les Pins and 5 mn in car of Old Antibes. Airport of Nice is to 25 mn by car, the zone of Sophia Antipolis accounts for 10 mn by car of the residence.

#### Detail

| House style            | -      | Orientation         | -     |
|------------------------|--------|---------------------|-------|
| Living surface         | 28 sqm | Swimming-pool       | Non   |
| Terrace surface        | -      | Heating type        | -     |
| Year of construction   | -      | Air conditioning    | Non   |
| Number of rooms        | 1      | Internet            | Oui   |
| Number of bedrooms     | 1      | Alarm               | Non   |
| Number of double bed   | 1      | Safety box          | Non   |
| Number of simple bed   | -      | Garage              | Non   |
| Number of bathrooms    | -      | Parking             | Oui   |
| Number of shower-rooms | 1      | Cellar              | Non   |
| Floor                  | -      | Distance to the sea | 350 m |
| Nimber of floors       | -      |                     |       |
|                        |        |                     |       |