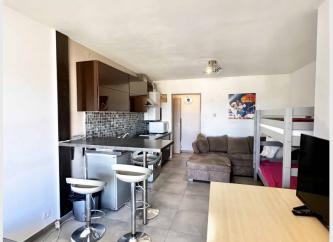

## Sale apartment Golfe Juan

148 000 Euros

Modern studio near the sea in Golf Juan

Superb studioin a contemporary style. At 50 m of the sand beaches of Golf Juan. The studio offers a surface of 28 m<sup>2</sup> with an entry, a bathroom + toilet, master room: Modern American kitchen, corner living room with an huge corner sofa (2 beds), night corner with a double bed and large wall cupboard. Kitchen Equipment: Electric plate, refrigerator, washing machine, coffee machine. Many placarts (2 of 90 cm x 80 cm) + 2 small pieces of furniture. View without opposition on a garden and sea view on the South. The residence is made safe by an electric gate and this flat has a private parking space. The residence also has parking space visitors. The studio is located on the 2nd floor on 3. The residence is located in the heart of a quit e and residential district at the enter of Gulf Juan (Antibes les pins side / Juan les Pins side). To 400 m is a Leclerc supermarket. With at 50m is trade of proximities (bakery, press, mini-market,...). The residence is to 10 mn by car of Cannes, 3 mn by car of Juan les Pins and 5 mn in car of Old Antibes. Airport of Nice is to 25 mn by car, the zone of Sophia Antipolis accounts for 10 mn by car of the residence.

#### Detail

| House style            | -      | Orientation         | -     |
|------------------------|--------|---------------------|-------|
| Living surface         | 28 sqm | Swimming-pool       | Non   |
| Terrace surface        | -      | Heating type        | -     |
| Year of construction   | -      | Air conditioning    | Non   |
| Number of rooms        | 1      | Internet            | Oui   |
| Number of bedrooms     | 1      | Alarm               | Non   |
| Number of double bed   | 1      | Safety box          | Non   |
| Number of simple bed   | -      | Garage              | Non   |
| Number of bathrooms    | -      | Parking             | Oui   |
| Number of shower-rooms | 1      | Cellar              | Non   |
| Floor                  | -      | Distance to the sea | 350 m |
| Nimber of floors       | -      |                     |       |
|                        |        |                     |       |