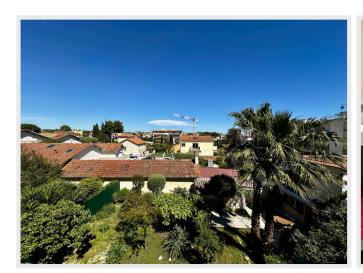

## Sale apartment Golfe Juan

148 000 Euros

Modern studio near the sea in Golf Juan

Superb studioin a contemporary style. At 50 m of the sand beaches of Golf Juan. The studio offers a surface of 28 m<sup>2</sup> with an entry, a bathroom + toilet, master room: Modern American kitchen, corner living room with an huge corner sofa (2 beds), night corner with a double bed and large wall cupboard. Kitchen Equipment: Electric plate, refrigerator, washing machine, coffee machine. Many placarts (2 of 90 cm x 80 cm) + 2 small pieces of furniture. View without opposition on a garden and sea view on the South. The residence is made safe by an electric gate and this flat has a private parking space. The residence also has parking space visitors. The studio is located on the 2nd floor on 3. The residence is located in the heart of a quit e and residential district at the enter of Gulf Juan (Antibes les pins side / Juan les Pins side). To 400 m is a Leclerc supermarket. With at 50m is trade of proximities (bakery, press, mini-market,...). The residence is to 10 mn by car of Cannes, 3 mn by car of Juan les Pins and 5 mn in car of Old Antibes. Airport of Nice is to 25 mn by car, the zone of Sophia Antipolis accounts for 10 mn by car of the residence.

# **Photos**