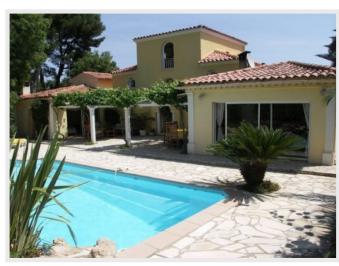

### Villa Cap d'Antibes

On a property of a total of 1600 meter square of land, is located a main villa (230m²) and a guest house (45m²) surrounded by a lovely garden included palm trees and olive trees. In the main villa, the interior is decorated in a comfortable contemporary style with colourful fabrics. Face to the garden and the swimming pool are 3 bedrooms and 3 bathrooms. A master bedroom is at the first level, with a sea view. All rooms are spacious, bright, with air conditioning and the level of equipment is very good. The guest house is equiped with an open kitchen, 1 bedroom and 1 walking shower, with a garden view. In front of the beautiful swimming pool, with cascade, is a large shaded terrace with outside BBQ. A separated garage is on the property.

### Detail

| House style            | Neo-provencal | Orientation         | South |
|------------------------|---------------|---------------------|-------|
| Living surface         | 275 sqm       | Swimming-pool       | Oui   |
| Number of persons      | -             | Heating type        | -     |
| Gadren surface         | 1600 sqm      | Air conditioning    | Non   |
| Year of construction   | -             | Internet            | Non   |
| Number of bedrooms     | 4             | Alarm               | Non   |
| Number of double bed   | -             | Safety box          | Non   |
| Number of simple bed   | -             | Garage              | Non   |
| Number of bathrooms    | 2             | Parking             | Oui   |
| Number of shower-rooms | 2             | Dependences         | Oui   |
| Floor                  | -             | Distance to the sea | 700 m |
| Nimber of floors       | 2             |                     |       |