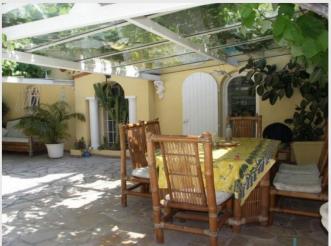

### Villa Cap d'Antibes

On a property of a total of 1600 meter square of land, is located a main villa (230m²) and a guest house (45m²) surrounded by a lovely garden included palm trees and olive trees. In the main villa, the interior is decorated in a comfortable contemporary style with colourful fabrics. Face to the garden and the swimming pool are 3 bedrooms and 3 bathrooms. A master bedroom is at the first level, with a sea view. All rooms are spacious, bright, with air conditioning and the level of equipment is very good. The guest house is equiped with an open kitchen, 1 bedroom and 1 walking shower, with a garden view. In front of the beautiful swimming pool, with cascade, is a large shaded terrace with outside BBQ. A separated garage is on the property.

# **Photos**