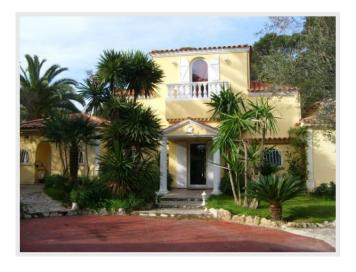

### Villa Cap d'Antibes

On a property of a total of 1600 meter square of land, is located a main villa (230m²) and a guest house (45m²) surrounded by a lovely garden included palm trees and olive trees. In the main villa, the interior is decorated in a comfortable contemporary style with colourful fabrics. Face to the garden and the swimming pool are 3 bedrooms and 3 bathrooms. A master bedroom is at the first level, with a sea view. All rooms are spacious, bright, with air conditioning and the level of equipment is very good. The guest house is equiped with an open kitchen, 1 bedroom and 1 walking shower, with a garden view. In front of the beautiful swimming pool, with cascade, is a large shaded terrace with outside BBQ. A separated garage is on the property.

### Detail

| House style            | Neo-provencal | Orientation         | South |
|------------------------|---------------|---------------------|-------|
| Living surface         | 275 sqm       | Swimming-pool       | Oui   |
| Number of persons      | -             | Heating type        | -     |
| Gadren surface         | 1600 sqm      | Air conditioning    | Non   |
| Year of construction   | -             | Internet            | Non   |
| Number of bedrooms     | 4             | Alarm               | Non   |
| Number of double bed   | -             | Safety box          | Non   |
| Number of simple bed   | -             | Garage              | Non   |
| Number of bathrooms    | 2             | Parking             | Oui   |
| Number of shower-rooms | 2             | Dependences         | Oui   |
| Floor                  | -             | Distance to the sea | 700 m |
| Nimber of floors       | 2             |                     |       |