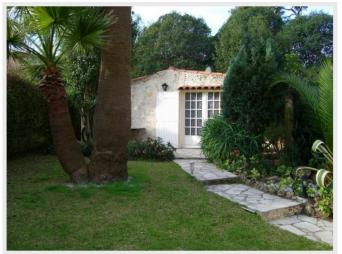

### Villa Cap d'Antibes

On a property of a total of 1600 meter square of land, is located a main villa (230m²) and a guest house (45m²) surrounded by a lovely garden included palm trees and olive trees. In the main villa, the interior is decorated in a comfortable contemporary style with colourful fabrics. Face to the garden and the swimming pool are 3 bedrooms and 3 bathrooms. A master bedroom is at the first level, with a sea view. All rooms are spacious, bright, with air conditioning and the level of equipment is very good. The guest house is equiped with an open kitchen, 1 bedroom and 1 walking shower, with a garden view. In front of the beautiful swimming pool, with cascade, is a large shaded terrace with outside BBQ. A separated garage is on the property.

# **Photos**