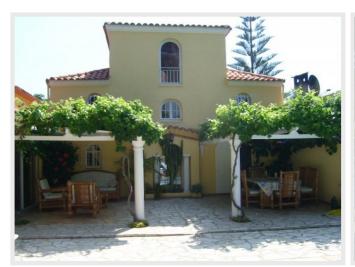

### Villa Cap d'Antibes

On a property of a total of 1600 meter square of land, is located a main villa (230m²) and a guest house (45m²) surrounded by a lovely garden included palm trees and olive trees. In the main villa, the interior is decorated in a comfortable contemporary style with colourful fabrics. Face to the garden and the swimming pool are 3 bedrooms and 3 bathrooms. A master bedroom is at the first level, with a sea view. All rooms are spacious, bright, with air conditioning and the level of equipment is very good. The guest house is equiped with an open kitchen, 1 bedroom and 1 walking shower, with a garden view. In front of the beautiful swimming pool, with cascade, is a large shaded terrace with outside BBQ. A separated garage is on the property.