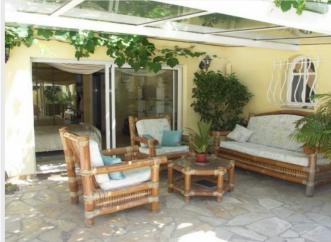

### Villa Cap d'Antibes

On a property of a total of 1600 meter square of land, is located a main villa (230m²) and a guest house (45m²) surrounded by a lovely garden included palm trees and olive trees. In the main villa, the interior is decorated in a comfortable contemporary style with colourful fabrics. Face to the garden and the swimming pool are 3 bedrooms and 3 bathrooms. A master bedroom is at the first level, with a sea view. All rooms are spacious, bright, with air conditioning and the level of equipment is very good. The guest house is equiped with an open kitchen, 1 bedroom and 1 walking shower, with a garden view. In front of the beautiful swimming pool, with cascade, is a large shaded terrace with outside BBQ. A separated garage is on the property.

# **Photos**