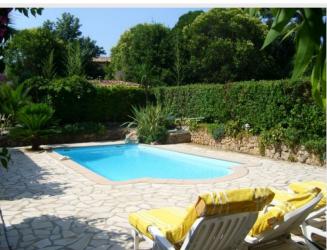

### Villa Cap d'Antibes

On a property of a total of 1600 meter square of land, is located a main villa (230m²) and a guest house (45m²) surrounded by a lovely garden included palm trees and olive trees. In the main villa, the interior is decorated in a comfortable contemporary style with colourful fabrics. Face to the garden and the swimming pool are 3 bedrooms and 3 bathrooms. A master bedroom is at the first level, with a sea view. All rooms are spacious, bright, with air conditioning and the level of equipment is very good. The guest house is equiped with an open kitchen, 1 bedroom and 1 walking shower, with a garden view. In front of the beautiful swimming pool, with cascade, is a large shaded terrace with outside BBQ. A separated garage is on the property.