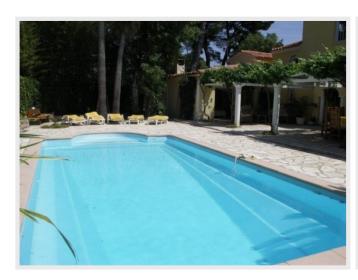

### Villa Cap d'Antibes

On a property of a total of 1600 meter square of land, is located a main villa (230m²) and a guest house (45m²) surrounded by a lovely garden included palm trees and olive trees. In the main villa, the interior is decorated in a comfortable contemporary style with colourful fabrics. Face to the garden and the swimming pool are 3 bedrooms and 3 bathrooms. A master bedroom is at the first level, with a sea view. All rooms are spacious, bright, with air conditioning and the level of equipment is very good. The guest house is equiped with an open kitchen, 1 bedroom and 1 walking shower, with a garden view. In front of the beautiful swimming pool, with cascade, is a large shaded terrace with outside BBQ. A separated garage is on the property.

# **Photos**