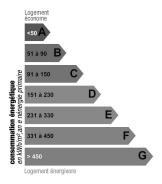

sqm       | Swimming-pool       | Oui   |
| Number of persons      | -             | Heating type        | -     |
| Gadren surface         | 1600 sqm      | Air conditioning    | Non   |
| Year of construction   | -             | Internet            | Non   |
| Number of bedrooms     | 4             | Alarm               | Non   |
| Number of double bed   | -             | Safety box          | Non   |
| Number of simple bed   | -             | Garage              | Non   |
| Number of bathrooms    | 2             | Parking             | Oui   |
| Number of shower-rooms | 2             | Dependences         | Oui   |
| Floor                  | -             | Distance to the sea | 700 m |
| Nimber of floors       | 2             |                     |       |

## **Energy consumption**



Unit: kWhEP/sqm.year

#### 

Unit: kgeqCO2/sqm.year

# **Photos**