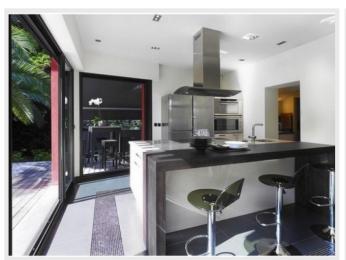

#### Villa luxe La Californie

Cannes, nice villa with swimming pool. All rooms are air-conditioned and equipped with pieces of furniture and with luxurious bedclothes. They dispose of a flat screen, a safe, tidying up and a shower room. SPACE OF RECEPTION: Living room of 90 m<sup>2</sup> entirely equipped for seminars: Big screen Home cinema, Parabola-satellite. Semi-professional KITCHEN: Big cooks very luminous veranda, opened at the same level on the terrace and the swimming pool: Combined refrigerator / freezer / cellar with wine, traditional Oven, stream oven, Plate of electrical cooking, plate of Japanese cooking. Terrace of 200m<sup>2</sup>, garden with automatic watering, night lighting, heated Swimming pool. Securised area. Home under alarm (security quard at request): 1 lodge of security guard with the terminal (alarm, videophone). Parking: possibility of parking 4 cars.