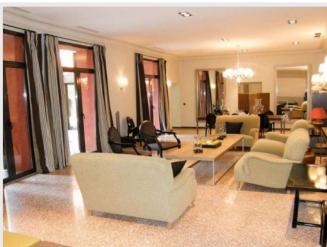

#### Villa luxe La Californie

Cannes, nice villa with swimming pool. All rooms are air-conditioned and equipped with pieces of furniture and with luxurious bedclothes. They dispose of a flat screen, a safe, tidying up and a shower room. SPACE OF RECEPTION: Living room of 90 m<sup>2</sup> entirely equipped for seminars: Big screen Home cinema, Parabola-satellite. Semi-professional KITCHEN: Big cooks very luminous veranda, opened at the same level on the terrace and the swimming pool: Combined refrigerator / freezer / cellar with wine, traditional Oven, stream oven, Plate of electrical cooking, plate of Japanese cooking. Terrace of 200m<sup>2</sup>, garden with automatic watering, night lighting, heated Swimming pool. Securised area. Home under alarm (security quard at request): 1 lodge of security guard with the terminal (alarm, videophone). Parking: possibility of parking 4 cars.