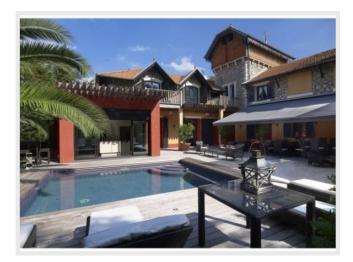

#### Villa luxe La Californie

Cannes, nice villa with swimming pool. All rooms are air-conditioned and equipped with pieces of furniture and with luxurious bedclothes. They dispose of a flat screen, a safe, tidying up and a shower room. SPACE OF RECEPTION: Living room of 90 m<sup>2</sup> entirely equipped for seminars: Big screen Home cinema, Parabola-satellite. Semi-professional KITCHEN: Big cooks very luminous veranda, opened at the same level on the terrace and the swimming pool: Combined refrigerator / freezer / cellar with wine, traditional Oven, stream oven, Plate of electrical cooking, plate of Japanese cooking. Terrace of 200m<sup>2</sup>, garden with automatic watering, night lighting, heated Swimming pool. Securised area. Home under alarm (security quard at request): 1 lodge of security guard with the terminal (alarm, videophone). Parking: possibility of parking 4 cars.

#### Detail

| House style            | Victorian | Orientation         | South , West |
|------------------------|-----------|---------------------|--------------|
| Living surface         | 260 sqm   | Swimming-pool       | Oui          |
| Number of persons      | 10        | Heating type        | -            |
| Gadren surface         | 1033 sqm  | Air conditioning    | -            |
| Year of construction   | -         | Internet            | -            |
| Number of bedrooms     | 4         | Alarm               | -            |
| Number of double bed   | 4         | Safety box          | -            |
| Number of simple bed   | -         | Garage              | Oui          |
| Number of bathrooms    | 2         | Parking             | Oui          |
| Number of shower-rooms | 2         | Dependences         | Oui          |
| Floor                  | -         | Distance to the sea | -            |
| Nimber of floors       | 3         |                     |              |
|                        |           |                     |              |