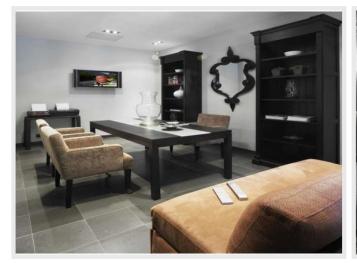

#### Villa luxe La Californie

Cannes, nice villa with swimming pool. All rooms are air-conditioned and equipped with pieces of furniture and with luxurious bedclothes. They dispose of a flat screen, a safe, tidying up and a shower room. SPACE OF RECEPTION: Living room of 90 m<sup>2</sup> entirely equipped for seminars: Big screen Home cinema, Parabola-satellite. Semi-professional KITCHEN: Big cooks very luminous veranda, opened at the same level on the terrace and the swimming pool: Combined refrigerator / freezer / cellar with wine, traditional Oven, stream oven, Plate of electrical cooking, plate of Japanese cooking. Terrace of 200m<sup>2</sup>, garden with automatic watering, night lighting, heated Swimming pool. Securised area. Home under alarm (security quard at request): 1 lodge of security guard with the terminal (alarm, videophone). Parking: possibility of parking 4 cars.

# **Photos**