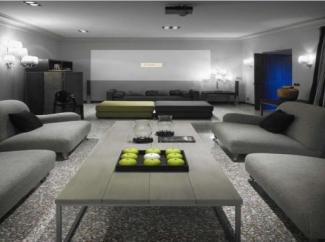

#### Villa luxe La Californie

Cannes, nice villa with swimming pool. All rooms are air-conditioned and equipped with pieces of furniture and with luxurious bedclothes. They dispose of a flat screen, a safe, tidying up and a shower room. SPACE OF RECEPTION: Living room of 90 m<sup>2</sup> entirely equipped for seminars: Big screen Home cinema, Parabola-satellite. Semi-professional KITCHEN: Big cooks very luminous veranda, opened at the same level on the terrace and the swimming pool: Combined refrigerator / freezer / cellar with wine, traditional Oven, stream oven, Plate of electrical cooking, plate of Japanese cooking. Terrace of 200m<sup>2</sup>, garden with automatic watering, night lighting, heated Swimming pool. Securised area. Home under alarm (security quard at request): 1 lodge of security guard with the terminal (alarm, videophone). Parking: possibility of parking 4 cars.

# **Photos**