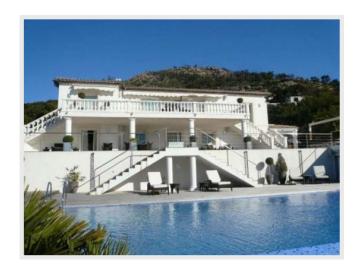

### Rental villa Grimaud

17 500 euros / week

#### Beauvallon villa

Villa to rent in near Saint-Tropez: in Grimaud, about 10 km from Saint-Tropez, gorgeus villa with view on the sea and on the bay, located in a securized private property. 3500 m<sup>2</sup> private landscaped garden. Heating pool (12 m x 6 m, depht 0-210 cm), jacuzzi, teck terrace with shower and sun loungers. Outside open kitchen with bbg. Big terraces all around with fornitures. Private tennis ( half court) modifiable into basquet, volley and soccer court. Petanque. Parking places (6 cars), garage. Sea and beach 3 km. Shops 6 km. Wonderful 7 rooms villa, about 350 m2 over 2 floors: Living room with Tv, video projector, HIFI. Dining room. Kitchen with TV. Master bedroom with 1 large bed (200), Tv, dressing, safebox, bathroom with bath, shower, wc and Tv. 1 bedroom with 2 beds (90), Tv, shower room and wc. Lower room: 2 bedrooms with king size bed (200),Tv, bathroom with bath, shower, wc and Tv each. 1 bedroom with 2 beds (90), Tv, bathroom with bath, shower, wc and Tv. Play room with Tv. Office room. Loundry with washing machine and tumble dryer.