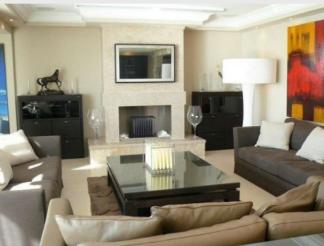

#### Beauvallon villa

Villa to rent in near Saint-Tropez: in Grimaud, about 10 km from Saint-Tropez, gorgeus villa with view on the sea and on the bay, located in a securized private property. 3500 m<sup>2</sup> private landscaped garden. Heating pool (12 m x 6 m, depht 0-210 cm), jacuzzi, teck terrace with shower and sun loungers. Outside open kitchen with bbg. Big terraces all around with fornitures. Private tennis ( half court) modifiable into basquet, volley and soccer court. Petanque. Parking places (6 cars), garage. Sea and beach 3 km. Shops 6 km. Wonderful 7 rooms villa, about 350 m2 over 2 floors: Living room with Tv, video projector, HIFI. Dining room. Kitchen with TV. Master bedroom with 1 large bed (200), Tv, dressing, safebox, bathroom with bath, shower, wc and Tv. 1 bedroom with 2 beds (90), Tv, shower room and wc. Lower room: 2 bedrooms with king size bed (200),Tv, bathroom with bath, shower, wc and Tv each. 1 bedroom with 2 beds (90), Tv, bathroom with bath, shower, wc and Tv. Play room with Tv. Office room. Loundry with washing machine and tumble dryer.