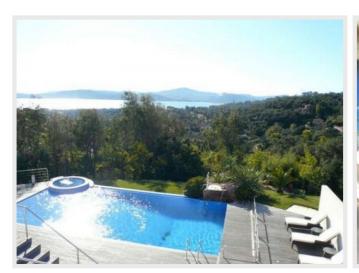

#### Beauvallon villa

Villa to rent in near Saint-Tropez: in Grimaud, about 10 km from Saint-Tropez, gorgeus villa with view on the sea and on the bay, located in a securized private property. 3500 m<sup>2</sup> private landscaped garden. Heating pool (12 m x 6 m, depht 0-210 cm), jacuzzi, teck terrace with shower and sun loungers. Outside open kitchen with bbg. Big terraces all around with fornitures. Private tennis ( half court) modifiable into basquet, volley and soccer court. Petanque. Parking places (6 cars), garage. Sea and beach 3 km. Shops 6 km. Wonderful 7 rooms villa, about 350 m2 over 2 floors: Living room with Tv, video projector, HIFI. Dining room. Kitchen with TV. Master bedroom with 1 large bed (200), Tv, dressing, safebox, bathroom with bath, shower, wc and Tv. 1 bedroom with 2 beds (90), Tv, shower room and wc. Lower room: 2 bedrooms with king size bed (200),Tv, bathroom with bath, shower, wc and Tv each. 1 bedroom with 2 beds (90), Tv, bathroom with bath, shower, wc and Tv. Play room with Tv. Office room. Loundry with washing machine and tumble dryer.