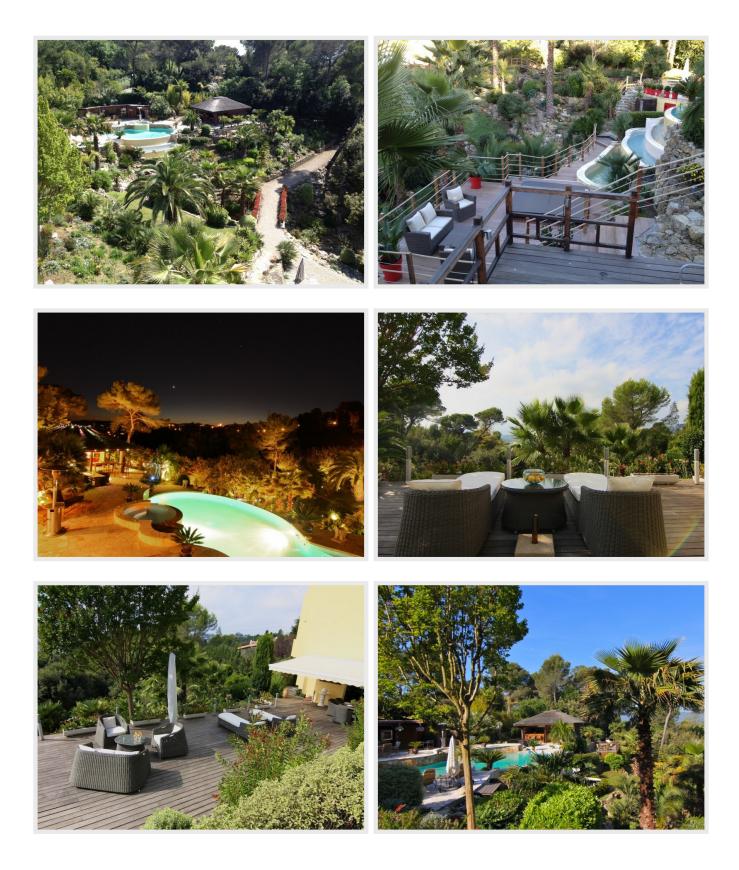

## 3 200 000 Euros

Villa with huge pool and wondeful garden

Between Cannes and neighbouring picturesque Village of Mougins, close to golf, tennis and high class restaurants for short or long term rent, the Villa is situated five minutes from A8, the highway connecting Aix en Provence, and the Italian border. Ten minutes from Cannes, and twenty minutes to Nice Airport, and ten minutes to Cannes-La Bocca Airport! The actual buildings include the Villa itself, two floors and 350m2, five bedrooms (three master), three bathrooms, large living, and two smaller adjoining rooms, dining room, and a large kitchen with all the modern facilities-and a separate 43m2 quest-wing with living-room, kitchen, bathroom and bedroom! Air condition in all bed-rooms. This is new 2009 ! Exclusive swimming-pool (heated) with overflow " to three lower levels", Spa, and a large Pool-house with separate bar, kitchen, sauna, shower-cabinet. etc.

# Photos