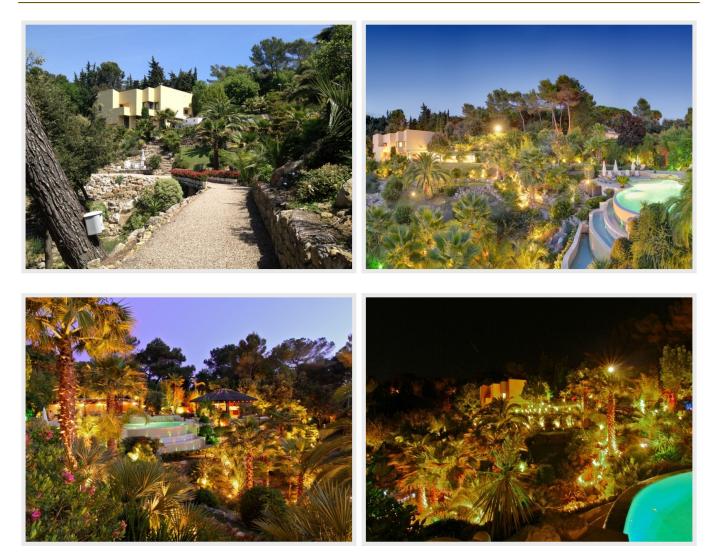

## 3 200 000 Euros

Villa with huge pool and wondeful garden

Between Cannes and neighbouring picturesque Village of Mougins, close to golf, tennis and high class restaurants for short or long term rent, the Villa is situated five minutes from A8, the highway connecting Aix en Provence, and the Italian border. Ten minutes from Cannes, and twenty minutes to Nice Airport, and ten minutes to Cannes-La Bocca Airport! The actual buildings include the Villa itself, two floors and 350m2, five bedrooms (three master), three bathrooms, large living, and two smaller adjoining rooms, dining room, and a large kitchen with all the modern facilities-and a separate 43m2 quest-wing with living-room, kitchen, bathroom and bedroom! Air condition in all bed-rooms. This is new 2009 ! Exclusive swimming-pool (heated) with overflow " to three lower levels", Spa, and a large Pool-house with separate bar, kitchen, sauna, shower-cabinet. etc.

# Photos