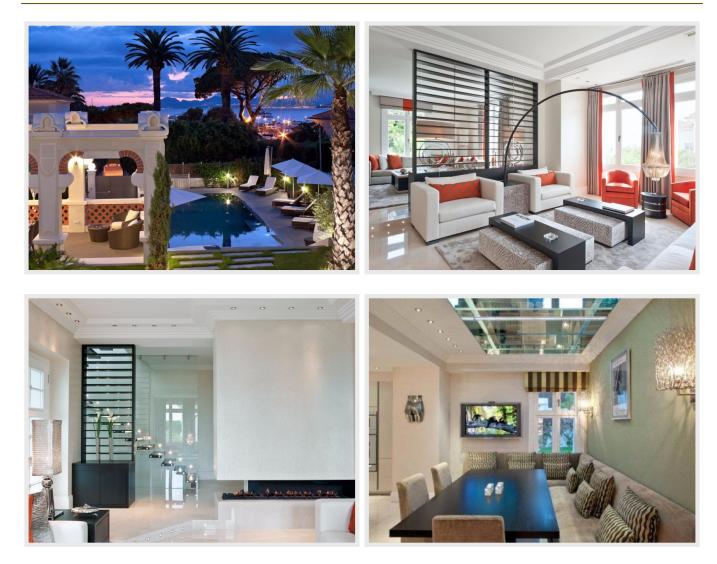

Despite its 420 sq m, it evokes a nice cocoon and offers gorgeous views of the sea from the living room and the upper bedrooms.

With its contemporary and warm interior, the 400 m<sup>2</sup> of living space furnished and decorated with materials and furniture of very high standing.

The villa offers beautiful sea views.

Entrance, splendid living room, office that lets glimpse from its glass floor the dining room and the kitchen. 5 en suite bedrooms with shower or bath.

It stands on a 1,308 sq m estate where an infinity edge pool overlooks the lawn and the fruit trees.