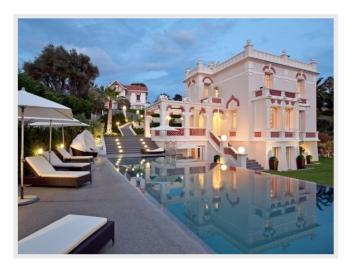

# Price on demand

Luxury property with 5 bedrooms, swimming pool and sea view

Located on the area of Port Gallice, at the entrance of Cap d'Antibes, on the western side, a magnificent Belle Epoque villa entirely renovated by an internationally renowned architect.

The villa offers beautiful sea views.

Entrance, splendid living room, office that lets glimpse from its glass floor the dining room and the kitchen. 5 en suite bedrooms with shower or bath.

It stands on a 1,308 sq m estate where an infinity edge pool overlooks the lawn and the fruit trees.

Other amenities include two garages and two parking spaces.

The beaches and restaurants of Juan-les-Pins are only a few minutes walk away.

Ref. Ramon V