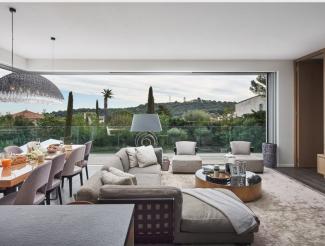

Lounge, dining room (table for 8 - 10 people), fully equipped US kitchen (Gaggenau).

Terrace with round table for 10-12 people overlooking the lighthouse, the sea and the Alps.

Second spacious master bedroom with 3 meters high ceiling, large dressing room, toilet. Marble shower room with double sink and multi jet shower.

Child bedroom with dressing room, marble shower room, sink and toilet.

Access to the roof terrace via a beautiful staircase designed in glass, wrought iron and wood. Exceptional panorama from the roof terrace. Beautiful sea view to the Italian coast, overlooking the Alps, Nice, Cap Ferrat and splendid views of the lighthouse of Cap d'Antibes. Roof terrace of a surface of 100 m² fully furnished with designer furniture.