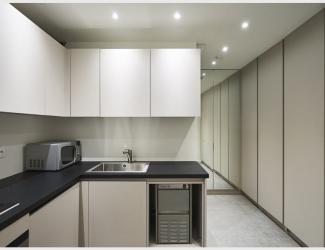

Beautiful design sauna all glass for 4 people. Stone shower and 2 beds to relax.

Laundry with washing machine, dryer and sink.

Fully equipped personal kitchen.

Villa fully domotized (alarm, CCTV, lighting design by scenario)