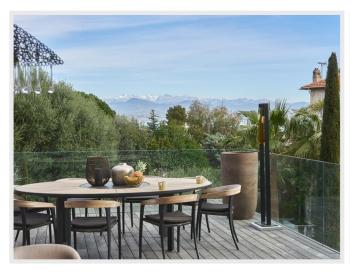

Lounge, dining room (table for 8 - 10 people), fully equipped US kitchen (Gaggenau).

Terrace with round table for 10-12 people overlooking the lighthouse, the sea and the Alps.

Second spacious master bedroom with 3 meters high ceiling, large dressing room, toilet. Marble shower room with double sink and multi jet shower.

Child bedroom with dressing room, marble shower room, sink and toilet.

Access to the roof terrace via a beautiful staircase designed in glass, wrought iron and wood. Exceptional panorama from the roof terrace. Beautiful sea view to the Italian coast, overlooking the Alps, Nice, Cap Ferrat and splendid views of the lighthouse of Cap d'Antibes. Roof terrace of a surface of 100 m² fully furnished with designer furniture.