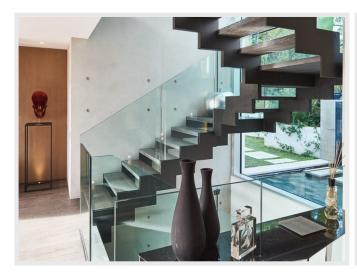

Child bedroom with dressing room, marble shower room, sink and toilet.

Access to the roof terrace via a beautiful staircase designed in glass, wrought iron and wood. Exceptional panorama from the roof terrace. Beautiful sea view to the Italian coast, overlooking the Alps, Nice, Cap Ferrat and splendid views of the lighthouse of Cap d'Antibes. Roof terrace of a surface of 100 m² fully furnished with designer furniture.