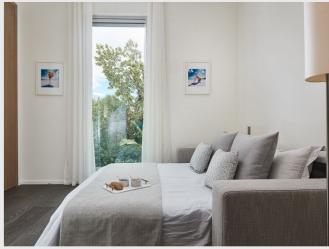

Spacious master bedroom overlooking the pool and the garden.

Marble bathroom, bath, multi jets shower, double sink and toilet. Large designed dressing room of a 9 sqm.

Guest room overlooking the pool and the garden. Shower room with toilet and sink. Dressing.

Lounge, dining room (table for 8 - 10 people), fully equipped US kitchen (Gaggenau).

Terrace with round table for 10-12 people overlooking the lighthouse, the sea and the Alps.

Second spacious master bedroom with 3 meters high ceiling, large dressing room, toilet. Marble shower room with double sink and multi jet shower.

Child bedroom with dressing room, marble shower room, sink and toilet.

Access to the roof terrace via a beautiful staircase designed in glass, wrought iron and wood. Exceptional panorama from the roof terrace. Beautiful sea view to the Italian coast, overlooking the Alps, Nice, Cap Ferrat and splendid views of the lighthouse of Cap d'Antibes. Roof terrace of a surface of 100 m² fully furnished with designer furniture.