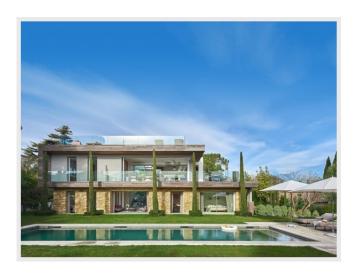

## Rental villa Cap d'Antibes

#### Price on demand

Contemporary style villa with huge pool, sea view and flat 1800 garden

Cap d'Antibes, remarkable contemporary architect villa offering an exceptional panorama on the sea, the Alps and the lighthouse of Cap d'Antibes.

The villa develops an area of 330 m<sup>2</sup> on a beautifully landscaped garden of 1800 m<sup>2</sup>.

It offers a unique environment of comfort and luxury designed by a renowned architect and decorator.

Approaching the main entrance, you will discover a majestic contemporary stone fountain facing a glass wall offering a brightness and a magical decor to the villa.

Entrance, guest toilet, TV lounge and office open to the beautiful landscaped garden and the pool.