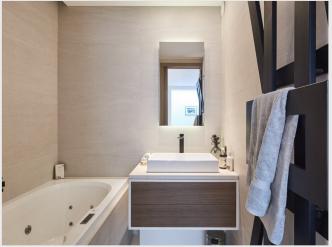

Spacious master bedroom overlooking the pool and the garden.

Marble bathroom, bath, multi jets shower, double sink and toilet. Large designed dressing room of a 9 sqm.

Guest room overlooking the pool and the garden. Shower room with toilet and sink. Dressing.

Lounge, dining room (table for 8 - 10 people), fully equipped US kitchen (Gaggenau).

Terrace with round table for 10-12 people overlooking the lighthouse, the sea and the Alps.

Second spacious master bedroom with 3 meters high ceiling, large dressing room, toilet. Marble shower room with double sink and multi jet shower.