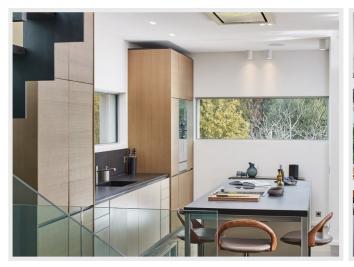

Lounge, dining room (table for 8 - 10 people), fully equipped US kitchen (Gaggenau).

Terrace with round table for 10-12 people overlooking the lighthouse, the sea and the Alps.

Second spacious master bedroom with 3 meters high ceiling, large dressing room, toilet. Marble shower room with double sink and multi jet shower.

Beautiful design sauna all glass for 4 people. Stone shower and 2 beds to relax.

Laundry with washing machine, dryer and sink.

Fully equipped personal kitchen.

Villa fully domotized (alarm, CCTV, lighting design by scenario)