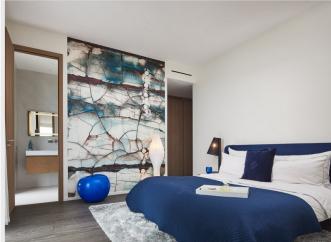

Spacious master bedroom overlooking the pool and the garden.

Marble bathroom, bath, multi jets shower, double sink and toilet. Large designed dressing room of a 9 sqm.

Guest room overlooking the pool and the garden. Shower room with toilet and sink. Dressing.

Lounge, dining room (table for 8 - 10 people), fully equipped US kitchen (Gaggenau).

Terrace with round table for 10-12 people overlooking the lighthouse, the sea and the Alps.

Second spacious master bedroom with 3 meters high ceiling, large dressing room, toilet. Marble shower room with double sink and multi jet shower.

Child bedroom with dressing room, marble shower room, sink and toilet.

Access to the roof terrace via a beautiful staircase designed in glass, wrought iron and wood. Exceptional panorama from the roof terrace. Beautiful sea view to the Italian coast, overlooking the Alps, Nice, Cap Ferrat and splendid views of the lighthouse of Cap d'Antibes. Roof terrace of a surface of 100 m² fully furnished with designer furniture.