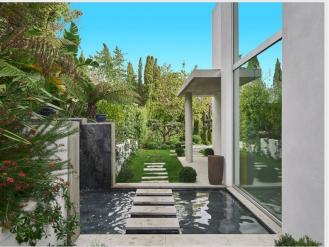

Approaching the main entrance, you will discover a majestic contemporary stone fountain facing a glass wall offering a brightness and a magical decor to the villa.

Entrance, guest toilet, TV lounge and office open to the beautiful landscaped garden and the pool.

On the floor: Arrival on a splendid panorama thanks to a panoramic sight on the lighthouse and its protected greenery and beautiful glimpses on the sea and the Alps. A superb room with a ceiling height of 3 m and a huge minimalist bay window that can open entirely in brick partition and extends on a wooden terrace of 70 m<sup>2</sup>.