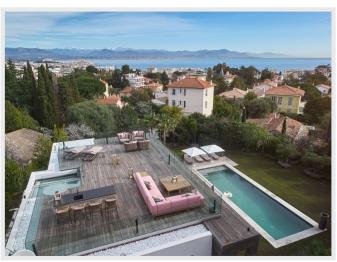

Child bedroom with dressing room, marble shower room, sink and toilet.

Access to the roof terrace via a beautiful staircase designed in glass, wrought iron and wood. Exceptional panorama from the roof terrace. Beautiful sea view to the Italian coast, overlooking the Alps, Nice, Cap Ferrat and splendid views of the lighthouse of Cap d'Antibes. Roof terrace of a surface of 100 m² fully furnished with designer furniture.

Huge corner sofa, a second lounge with armchairs and coffee tables. 2 sunbeds and 2 umbrellas. Large stone and wood bar with fridge and sink.

Level - 1: Piano area, wine cellars.

Room 5 spacious with skylight and high ceilings. Dressing room, separate toilet, bathroom with basin, and thalassotherapy baths.