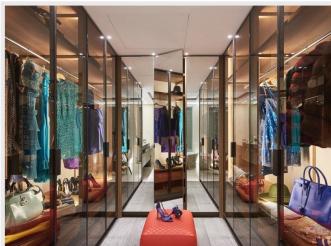

Spacious master bedroom overlooking the pool and the garden.

Marble bathroom, bath, multi jets shower, double sink and toilet. Large designed dressing room of a 9 sqm.

Guest room overlooking the pool and the garden. Shower room with toilet and sink. Dressing.