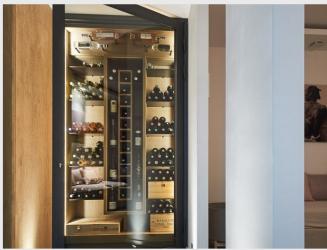

Huge corner sofa, a second lounge with armchairs and coffee tables. 2 sunbeds and 2 umbrellas. Large stone and wood bar with fridge and sink.

Level - 1: Piano area, wine cellars.

Room 5 spacious with skylight and high ceilings. Dressing room, separate toilet, bathroom with basin, and thalassotherapy baths.