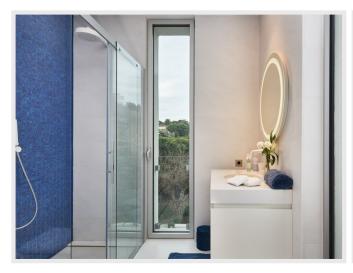

Spacious master bedroom overlooking the pool and the garden.

Marble bathroom, bath, multi jets shower, double sink and toilet. Large designed dressing room of a 9 sqm.

Guest room overlooking the pool and the garden. Shower room with toilet and sink. Dressing.

Lounge, dining room (table for 8 - 10 people), fully equipped US kitchen (Gaggenau).

Terrace with round table for 10-12 people overlooking the lighthouse, the sea and the Alps.

Second spacious master bedroom with 3 meters high ceiling, large dressing room, toilet. Marble shower room with double sink and multi jet shower.

Child bedroom with dressing room, marble shower room, sink and toilet.

Access to the roof terrace via a beautiful staircase designed in glass, wrought iron and wood. Exceptional panorama from the roof terrace. Beautiful sea view to the Italian coast, overlooking the Alps, Nice, Cap Ferrat and splendid views of the lighthouse of Cap d'Antibes. Roof terrace of a surface of 100 m² fully furnished with designer furniture.