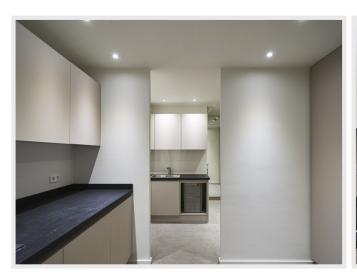

Beautiful design sauna all glass for 4 people. Stone shower and 2 beds to relax.

Laundry with washing machine, dryer and sink.

Fully equipped personal kitchen.

Villa fully domotized (alarm, CCTV, lighting design by scenario)