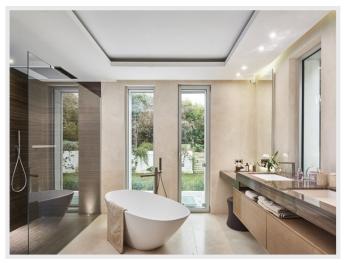

Spacious master bedroom overlooking the pool and the garden.

Marble bathroom, bath, multi jets shower, double sink and toilet. Large designed dressing room of a 9 sqm.

Guest room overlooking the pool and the garden. Shower room with toilet and sink. Dressing.

Lounge, dining room (table for 8 - 10 people), fully equipped US kitchen (Gaggenau).

Terrace with round table for 10-12 people overlooking the lighthouse, the sea and the Alps.

Second spacious master bedroom with 3 meters high ceiling, large dressing room, toilet. Marble shower room with double sink and multi jet shower.

Child bedroom with dressing room, marble shower room, sink and toilet.

Access to the roof terrace via a beautiful staircase designed in glass, wrought iron and wood. Exceptional panorama from the roof terrace. Beautiful sea view to the Italian coast, overlooking the Alps, Nice, Cap Ferrat and splendid views of the lighthouse of Cap d'Antibes. Roof terrace of a surface of 100 m² fully furnished with designer furniture.