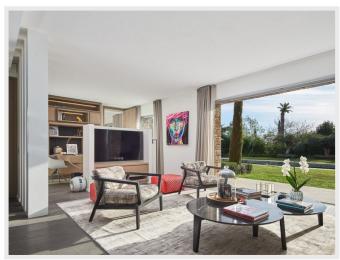

Lounge, dining room (table for 8 - 10 people), fully equipped US kitchen (Gaggenau).

Terrace with round table for 10-12 people overlooking the lighthouse, the sea and the Alps.

Second spacious master bedroom with 3 meters high ceiling, large dressing room, toilet. Marble shower room with double sink and multi jet shower.