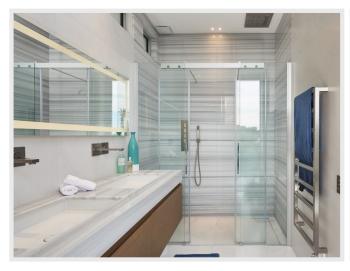

Spacious master bedroom overlooking the pool and the garden.

Marble bathroom, bath, multi jets shower, double sink and toilet. Large designed dressing room of a 9 sqm.

Guest room overlooking the pool and the garden. Shower room with toilet and sink. Dressing.

Lounge, dining room (table for 8 - 10 people), fully equipped US kitchen (Gaggenau).

Terrace with round table for 10-12 people overlooking the lighthouse, the sea and the Alps.

Second spacious master bedroom with 3 meters high ceiling, large dressing room, toilet. Marble shower room with double sink and multi jet shower.

Child bedroom with dressing room, marble shower room, sink and toilet.

Access to the roof terrace via a beautiful staircase designed in glass, wrought iron and wood. Exceptional panorama from the roof terrace. Beautiful sea view to the Italian coast, overlooking the Alps, Nice, Cap Ferrat and splendid views of the lighthouse of Cap d'Antibes. Roof terrace of a surface of 100 m² fully furnished with designer furniture.