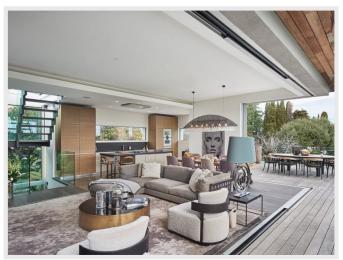

On the floor: Arrival on a splendid panorama thanks to a panoramic sight on the lighthouse and its protected greenery and beautiful glimpses on the sea and the Alps. A superb room with a ceiling height of 3 m and a huge minimalist bay window that can open entirely in brick partition and extends on a wooden terrace of 70 m<sup>2</sup>.

Lounge, dining room (table for 8 - 10 people), fully equipped US kitchen (Gaggenau).

Terrace with round table for 10-12 people overlooking the lighthouse, the sea and the Alps.

Second spacious master bedroom with 3 meters high ceiling, large dressing room, toilet. Marble shower room with double sink and multi jet shower.