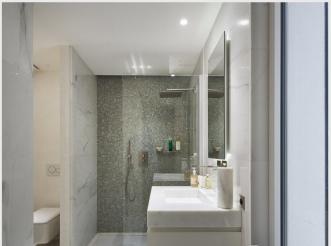

Spacious master bedroom overlooking the pool and the garden.

Marble bathroom, bath, multi jets shower, double sink and toilet. Large designed dressing room of a 9 sqm.

Guest room overlooking the pool and the garden. Shower room with toilet and sink. Dressing.

Lounge, dining room (table for 8 - 10 people), fully equipped US kitchen (Gaggenau).

Terrace with round table for 10-12 people overlooking the lighthouse, the sea and the Alps.

Second spacious master bedroom with 3 meters high ceiling, large dressing room, toilet. Marble shower room with double sink and multi jet shower.