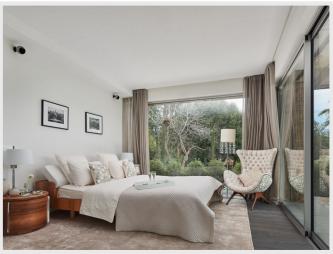

Spacious master bedroom overlooking the pool and the garden.

Marble bathroom, bath, multi jets shower, double sink and toilet. Large designed dressing room of a 9 sqm.

Guest room overlooking the pool and the garden. Shower room with toilet and sink. Dressing.

On the floor: Arrival on a splendid panorama thanks to a panoramic sight on the lighthouse and its protected greenery and beautiful glimpses on the sea and the Alps. A superb room with a ceiling height of 3 m and a huge minimalist bay window that can open entirely in brick partition and extends on a wooden terrace of 70 m<sup>2</sup>.