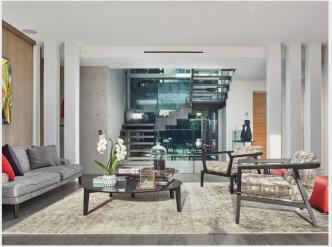

Lounge, dining room (table for 8 - 10 people), fully equipped US kitchen (Gaggenau).

Terrace with round table for 10-12 people overlooking the lighthouse, the sea and the Alps.

Second spacious master bedroom with 3 meters high ceiling, large dressing room, toilet. Marble shower room with double sink and multi jet shower.