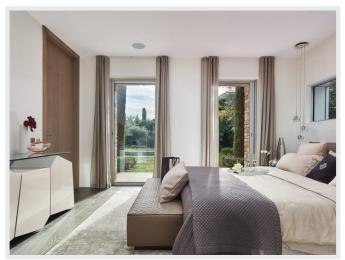

Spacious master bedroom overlooking the pool and the garden.

Marble bathroom, bath, multi jets shower, double sink and toilet. Large designed dressing room of a 9 sqm.

Guest room overlooking the pool and the garden. Shower room with toilet and sink. Dressing.

Lounge, dining room (table for 8 - 10 people), fully equipped US kitchen (Gaggenau).

Terrace with round table for 10-12 people overlooking the lighthouse, the sea and the Alps.

Second spacious master bedroom with 3 meters high ceiling, large dressing room, toilet. Marble shower room with double sink and multi jet shower.