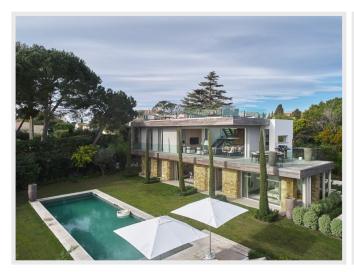

## Rental villa Cap d'Antibes

#### Price on demand

Contemporary style villa with huge pool, sea view and flat 1800 garden

Cap d'Antibes, remarkable contemporary architect villa offering an exceptional panorama on the sea, the Alps and the lighthouse of Cap d'Antibes.

The villa develops an area of 330 m<sup>2</sup> on a beautifully landscaped garden of 1800 m<sup>2</sup>.

It offers a unique environment of comfort and luxury designed by a renowned architect and decorator.

Approaching the main entrance, you will discover a majestic contemporary stone fountain facing a glass wall offering a brightness and a magical decor to the villa.

Entrance, guest toilet, TV lounge and office open to the beautiful landscaped garden and the pool.