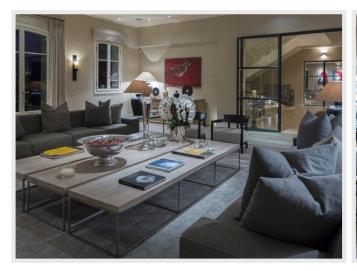

#### Main HOUSE

- Sleeps 12
- 4 Double bedrooms, all with en suite bathrooms and terraces or balconies
- 2 Double or twin bedrooms, with en suite bathrooms
- Large triple aspect living room with French windows to covered terrace
- Large living / dining / kitchen area with French windows to poolside terrace

- Professional kitchen
- Family room
- Cinema room
- Summer kitchen
- Summer lounge
- Laundry room