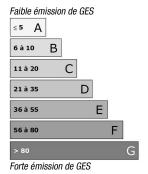

ting type        | ground  |
| Gadren surface         | 14000 sqm          | Air conditioning    | Oui     |
| Year of construction   | 2012               | Internet            | Oui     |
| Number of bedrooms     | 8                  | Alarm               | Oui     |
| Number of double bed   | 4                  | Safety box          | Oui     |
| Number of simple bed   | 8                  | Garage              | Oui     |
| Number of bathrooms    | 8                  | Parking             | Oui     |
| Number of shower-rooms | -                  | Dependences         | Oui     |
| Floor                  | 2                  | Distance to the sea | 25000 m |
| Nimber of floors       | 2                  |                     |         |

# **Energy consumption**



Unit: kWhEP/sqm.year



Unit: kgeqCO2/sqm.year

# **Photos**