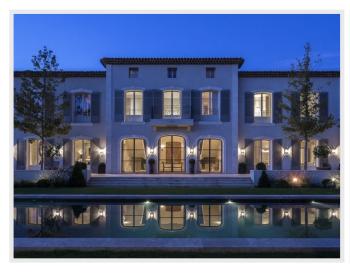

Key facts about La villa Blanche:

- Villa Blanche sleeps 16 people: 12 people in the main villa (6 bedrooms) and 4 people in the guest house (2 bedrooms)
- The 8 bedrooms all have luxurious en-suite facilities of a standard rarely seen elsewhere
- The kitchens are equipped with the best in professional appliances.
- Vast outside living and dining areas surrounding the magnificent swimming pool

#### Main HOUSE

- Sleeps 12
- 4 Double bedrooms, all with en suite bathrooms and terraces or balconies
- 2 Double or twin bedrooms, with en suite bathrooms
- Large triple aspect living room with French windows to covered terrace
- Large living / dining / kitchen area with French windows to poolside terrace

#### **Facilities**

- Swimming pool
- Pool house with fully-equipped barbecue kitchen
- · Air-conditioning and central heating
- WIFI and domotic sound system throughout
- Double garage
- TV with English, Russian and French channels, Sky, Apple TV and DVD
- Cinema room
- Boules piste
- Bikes & safety helmets
- Helipad 5 minutes from the villa