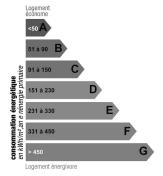

16                 | Heating type        | ground  |
| Gadren surface         | 14000 sqm          | Air conditioning    | Oui     |
| Year of construction   | 2012               | Internet            | Oui     |
| Number of bedrooms     | 8                  | Alarm               | Oui     |
| Number of double bed   | 4                  | Safety box          | Oui     |
| Number of simple bed   | 8                  | Garage              | Oui     |
| Number of bathrooms    | 8                  | Parking             | Oui     |
| Number of shower-rooms | -                  | Dependences         | Oui     |
| Floor                  | 2                  | Distance to the sea | 25000 m |
| Nimber of floors       | 2                  |                     |         |

# **Energy consumption**



Unit: kWhEP/sqm.year



Unit: kgeqCO2/sqm.year

# **Photos**