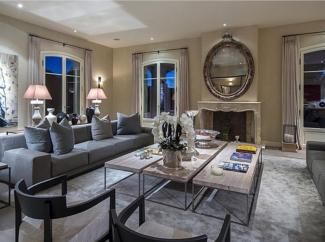

#### Main HOUSE

- Sleeps 12
- 4 Double bedrooms, all with en suite bathrooms and terraces or balconies
- 2 Double or twin bedrooms, with en suite bathrooms
- Large triple aspect living room with French windows to covered terrace
- Large living / dining / kitchen area with French windows to poolside terrace

- Professional kitchen
- Family room
- Cinema room
- Summer kitchen
- Summer lounge
- Laundry room