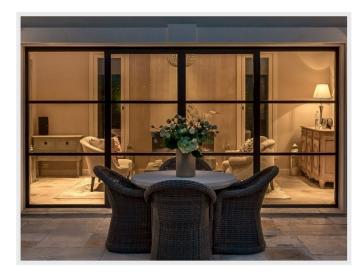

#### Main HOUSE

- Sleeps 12
- 4 Double bedrooms, all with en suite bathrooms and terraces or balconies
- 2 Double or twin bedrooms, with en suite bathrooms
- Large triple aspect living room with French windows to covered terrace
- Large living / dining / kitchen area with French windows to poolside terrace

- Professional kitchen
- Family room
- Cinema room
- Summer kitchen
- Summer lounge
- Laundry room