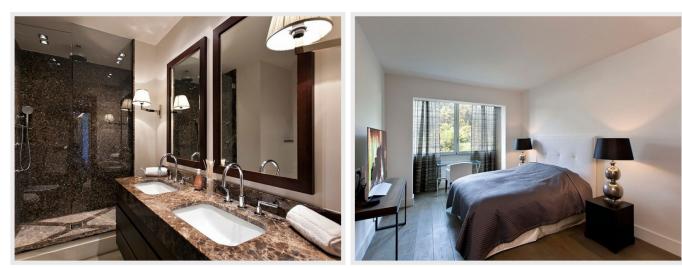

It offers a warm and luxurious interior thanks to the materials used during its renovation (real parquet floor, marble bathrooms, furniture chosen by an interior designer).

Double living, dining room open on a beautiful terrace with panoramic sea views and views of the residence garden. A fully equipped open kitchen, master bedroom with 180 bed, shower room / toilet / bidet and dressing room. A room with a 160 bed and its shower/wc room. A room with a 160 bed and its bathroom/wc. Air conditioning in all rooms, internet access.