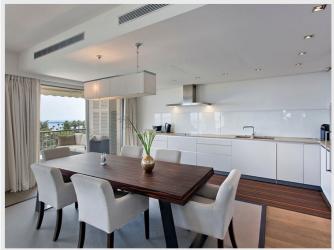

It offers a warm and luxurious interior thanks to the materials used during its renovation (real parquet floor, marble bathrooms, furniture chosen by an interior designer).

Double living, dining room open on a beautiful terrace with panoramic sea views and views of the residence garden. A fully equipped open kitchen, master bedroom with 180 bed, shower room / toilet / bidet and dressing room. A room with a 160 bed and its shower/wc room. A room with a 160 bed and its bathroom/wc. Air conditioning in all rooms, internet access.