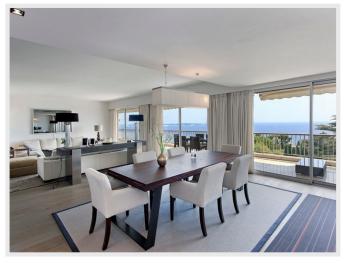

It offers a warm and luxurious interior thanks to the materials used during its renovation (real parquet floor, marble bathrooms, furniture chosen by an interior designer).

Double living, dining room open on a beautiful terrace with panoramic sea views and views of the residence garden. A fully equipped open kitchen, master bedroom with 180 bed, shower room / toilet / bidet and dressing room. A room with a 160 bed and its shower/wc room. A room with a 160 bed and its bathroom/wc. Air conditioning in all rooms, internet access.