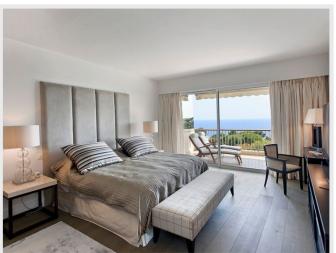

It offers a warm and luxurious interior thanks to the materials used during its renovation (real parquet floor, marble bathrooms, furniture chosen by an interior designer).

Double living, dining room open on a beautiful terrace with panoramic sea views and views of the residence garden. A fully equipped open kitchen, master bedroom with 180 bed, shower room / toilet / bidet and dressing room. A room with a 160 bed and its shower/wc room. A room with a 160 bed and its bathroom/wc. Air conditioning in all rooms, internet access.