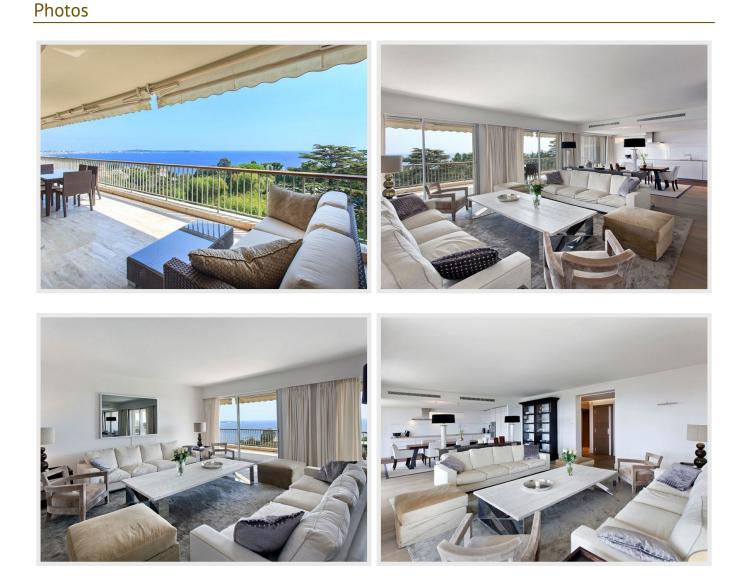

# Price on demand

One of a kind apartment with sea view in a luxury gated residence

Very nice apartment located in one of the most beautiful residences of California on the hills of Cannes, in total calm. The apartment offers 4 rooms for an area of about 187 m2, a superb sea view from the Cap d'Anibes to the Esterel massif.

It offers a warm and luxurious interior thanks to the materials used during its renovation (real parquet floor, marble bathrooms, furniture chosen by an interior designer).

Double living, dining room open on a beautiful terrace with panoramic sea views and views of the residence garden. A fully equipped open kitchen, master bedroom with 180 bed, shower room / toilet / bidet and dressing room. A room with a 160 bed and its shower/wc room. A room with a 160 bed and its bathroom/wc. Air conditioning in all rooms, internet access.

Luxury residence with adult swimming pool, children's pool, tennis courts, volleyball court, children's park, gym. Direct access to the apartment by the elevator of the residence.

There are plenty of collective parking spaces.High-class residence with guard and security.