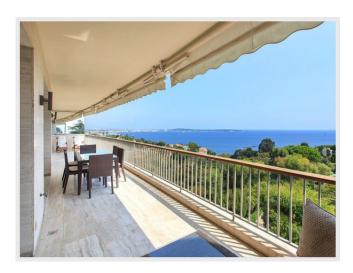

# Price on demand

One of a kind apartment with sea view in a luxury gated residence

Very nice apartment located in one of the most beautiful residences of California on the hills of Cannes, in total calm. The apartment offers 4 rooms for an area of about 187 m2, a superb sea view from the Cap d'Anibes to the Esterel massif.

It offers a warm and luxurious interior thanks to the materials used during its renovation (real parquet floor, marble bathrooms, furniture chosen by an interior designer).

Double living, dining room open on a beautiful terrace with panoramic sea views and views of the residence garden. A fully equipped open kitchen, master bedroom with 180 bed, shower room / toilet / bidet and dressing room. A room with a 160 bed and its shower/wc room. A room with a 160 bed and its bathroom/wc. Air conditioning in all rooms, internet access.

Luxury residence with adult swimming pool, children's pool, tennis courts, volleyball court, children's park, gym. Direct access to the apartment by the elevator of the residence.

There are plenty of collective parking spaces.High-class residence with guard and security.