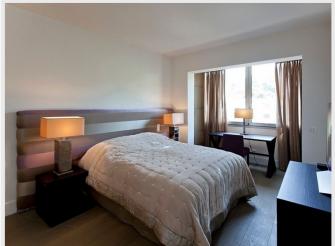

It offers a warm and luxurious interior thanks to the materials used during its renovation (real parquet floor, marble bathrooms, furniture chosen by an interior designer).

Double living, dining room open on a beautiful terrace with panoramic sea views and views of the residence garden. A fully equipped open kitchen, master bedroom with 180 bed, shower room / toilet / bidet and dressing room. A room with a 160 bed and its shower/wc room. A room with a 160 bed and its bathroom/wc. Air conditioning in all rooms, internet access.