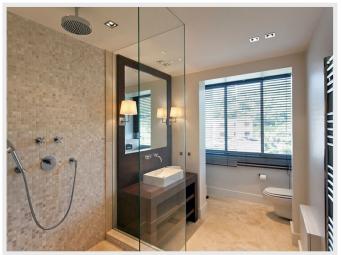

It offers a warm and luxurious interior thanks to the materials used during its renovation (real parquet floor, marble bathrooms, furniture chosen by an interior designer).

Double living, dining room open on a beautiful terrace with panoramic sea views and views of the residence garden. A fully equipped open kitchen, master bedroom with 180 bed, shower room / toilet / bidet and dressing room. A room with a 160 bed and its shower/wc room. A room with a 160 bed and its bathroom/wc. Air conditioning in all rooms, internet access.