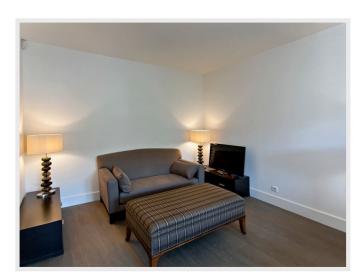

It offers a warm and luxurious interior thanks to the materials used during its renovation (real parquet floor, marble bathrooms, furniture chosen by an interior designer).

Double living, dining room open on a beautiful terrace with panoramic sea views and views of the residence garden. A fully equipped open kitchen, master bedroom with 180 bed, shower room / toilet / bidet and dressing room. A room with a 160 bed and its shower/wc room. A room with a 160 bed and its bathroom/wc. Air conditioning in all rooms, internet access.