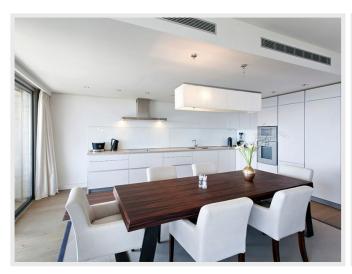

It offers a warm and luxurious interior thanks to the materials used during its renovation (real parquet floor, marble bathrooms, furniture chosen by an interior designer).

Double living, dining room open on a beautiful terrace with panoramic sea views and views of the residence garden. A fully equipped open kitchen, master bedroom with 180 bed, shower room / toilet / bidet and dressing room. A room with a 160 bed and its shower/wc room. A room with a 160 bed and its bathroom/wc. Air conditioning in all rooms, internet access.