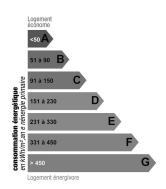

ersons      | -        | Heating type        | air conditioning |
| Gadren surface         | 5700 sqm | Air conditioning    | Oui              |
| Year of construction   | -        | Internet            | Oui              |
| Number of bedrooms     | 7        | Alarm               | Oui              |
| Number of double bed   | -        | Safety box          | Non              |
| Number of simple bed   | -        | Garage              | Oui              |
| Number of bathrooms    | 5        | Parking             | Oui              |
| Number of shower-rooms | -        | Dependences         | Oui              |
| Floor                  | -        | Distance to the sea | 1500 m           |
| Nimber of floors       | -        |                     |                  |

# Energy consumption



Unit : kWhEP/sqm.year

## Photos



Faible émission de GES

В

Forte émission de GES

С

D

Е

F

≤ 5 A 6 à 10

11 à 20

21 à 35

36 à 55

56 à 80