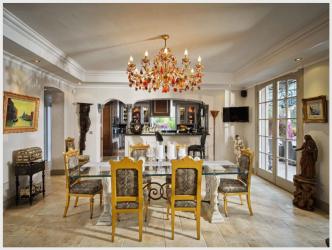

The house consists of on the ground floor, a large living room with fireplace, a TV room with fireplace, dining room, bar, equipped US style kitchen, spacious veranda, three bedrooms with bathroom, dressing rooms.