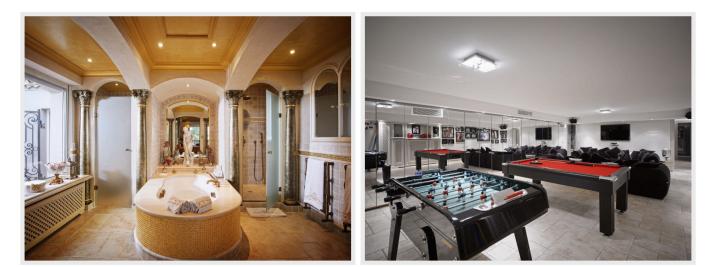

On the top floor, spacious master bedroom opening onto two terraces and jacuzzi, nice bathroom and numerous dressing rooms, one guest bedroom with dressing room, bathroom and terrace.

On the garage level, luxury two-roomed apartment, huge cinema room, bar, night club, games room, wine cellar.