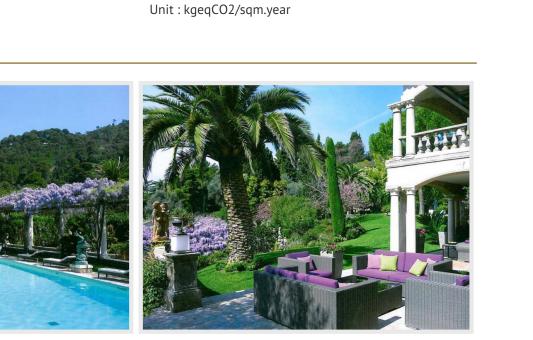

Unobstructed view to the Sea. Only 5 minutes to the Croisette.

In 1910 an oval ornamental basin was created of over 30 m surrounded by a portico covered with flowers, a 3,50 wide marble-paved peristyle surrounded by 52 columns of white Carrare marble supporting a wisteria.

The peristyle with its circular floodlighting is a marvelous place for receptions. The basin has been converted into a modern heated swimming pool with a wonderful view over the surrounding hills with the Sea in the distance.