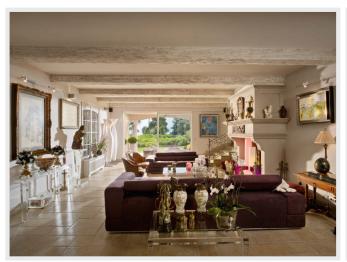

The house consists of on the ground floor, a large living room with fireplace, a TV room with fireplace, dining room, bar, equipped US style kitchen, spacious veranda, three bedrooms with bathroom, dressing rooms.