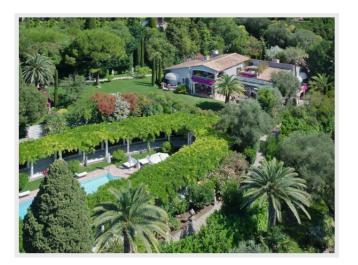

# 15 500 000 Euros

Beautiful mansion with huge swimming pool and landscaped garden in the heart of Cannes

Cannes. Luxury mansion of around 730 sqm at the heart of a wonderful park of some 5700 sqm composed of large lawns, a charming kitchen garden and Mediterranean species: lemon trees, orange trees, pomelos, palm trees.

Unobstructed view to the Sea. Only 5 minutes to the Croisette.

In 1910 an oval ornamental basin was created of over 30 m surrounded by a portico covered with flowers, a 3,50 wide marble-paved peristyle surrounded by 52 columns of white Carrare marble supporting a wisteria.

The peristyle with its circular floodlighting is a marvelous place for receptions. The basin has been converted into a modern heated swimming pool with a wonderful view over the surrounding hills with the Sea in the distance.