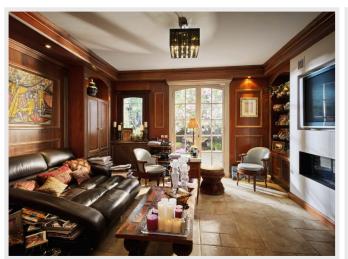

The house consists of on the ground floor, a large living room with fireplace, a TV room with fireplace, dining room, bar, equipped US style kitchen, spacious veranda, three bedrooms with bathroom, dressing rooms.