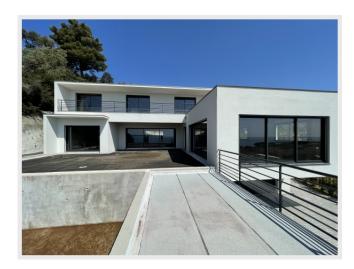

#### Sale villa Les Issambres

2 280 000 Euros

Amazing brand new property with panoramic sea view

For sale superbe modern villa in Les Issambres with amazing sea view 180° towards the bay of Saint Tropez, facing south. The house lies at only 100 m from the harbor and center and beaches of Les Issambres. New villa of 285m<sup>2</sup> with a garden of 1502m<sup>2</sup> and infinity pool of 9x4m. The house has to be completed by the buyer, will be sold and delivered casco, with all windows and shutters installed as well as the garage door and entrance gate. You can determine the layout of the house itself, the architect has created an exemple design to give you an idea. There is a uge garage/basement of 175m<sup>2</sup> under the house. On swimming pool level the living room, dining and kitchen, coming out on the terrace of 100m<sup>2</sup> which is completely sheltered, offering the amazing sea view, a masterbedroom with its bathroom and guest toilet. Upstairs are 4 bedrooms with each their bathroom. Ideal location walking distance, beaches, harbor and town center.

# **Photos**