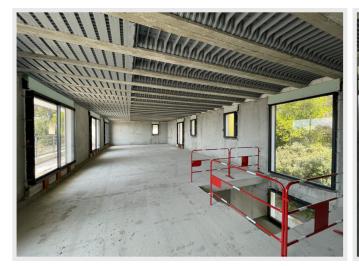

#### Sale villa Les Issambres

2 280 000 Euros

Amazing brand new property with panoramic sea view

For sale superbe modern villa in Les Issambres with amazing sea view 180° towards the bay of Saint Tropez, facing south. The house lies at only 100 m from the harbor and center and beaches of Les Issambres. New villa of 285m<sup>2</sup> with a garden of 1502m<sup>2</sup> and infinity pool of 9x4m. The house has to be completed by the buyer, will be sold and delivered casco, with all windows and shutters installed as well as the garage door and entrance gate. You can determine the layout of the house itself, the architect has created an exemple design to give you an idea. There is a uge garage/basement of 175m<sup>2</sup> under the house. On swimming pool level the living room, dining and kitchen, coming out on the terrace of 100m<sup>2</sup> which is completely sheltered, offering the amazing sea view, a masterbedroom with its bathroom and guest toilet. Upstairs are 4 bedrooms with each their bathroom. Ideal location walking distance, beaches, harbor and town center.

# **Photos**