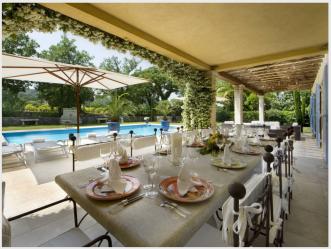

There is a stunning living room with fireplace, a fully-equipped kitchen, TV lounge, six bedrooms, five bathrooms, balcony, covered terrace and pool. There is also one-bedroom staff accommodation on site.

Large French doors opening onto the garden/pool area running along the length of the house. Tennis table, American BBQ, Mountain bikes and a heated swimming pool.

Located next to the Gassin, just off the road leading to Nice and the Route des Plages. The Villa is ideally located and is only a 5 minute drive to Pampelonne Bay, Nikki Beach, Bagatelle Beach, Byblos Beach, Loulou, Verde Beach and the famous Club 55.