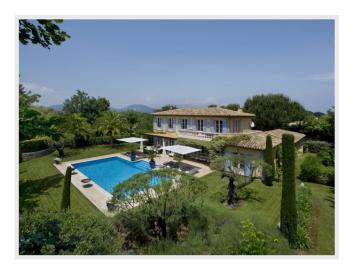

## Sale villa St Tropez

6 900 000 Euros

6 bedroom villa with private pool, 5 min drive to Pampelonne

This wonderfully stylish villa of 400 m in a privileged position hidden away among the vineyards yet on the edge of the village of Saint-Tropez and just a five-minute walk to the beach.

There is a stunning living room with fireplace, a fully-equipped kitchen, TV lounge, six bedrooms, five bathrooms, balcony, covered terrace and pool. There is also one-bedroom staff accommodation on site.

Large French doors opening onto the garden/pool area running along the length of the house. Tennis table, American BBQ, Mountain bikes and a heated swimming pool.

Located next to the Gassin, just off the road leading to Nice and the Route des Plages. The Villa is ideally located and is only a 5 minute drive to Pampelonne Bay, Nikki Beach, Bagatelle Beach, Byblos Beach, Loulou, Verde Beach and the famous Club 55.