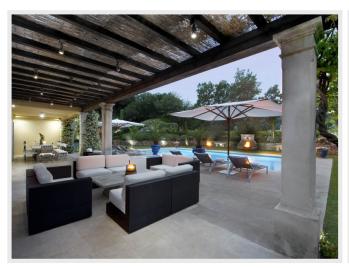

There is a stunning living room with fireplace, a fully-equipped kitchen, TV lounge, six bedrooms, five bathrooms, balcony, covered terrace and pool. There is also one-bedroom staff accommodation on site.

Large French doors opening onto the garden/pool area running along the length of the house. Tennis table, American BBQ, Mountain bikes and a heated swimming pool.

Located next to the Gassin, just off the road leading to Nice and the Route des Plages. The Villa is ideally located and is only a 5 minute drive to Pampelonne Bay, Nikki Beach, Bagatelle Beach, Byblos Beach, Loulou, Verde Beach and the famous Club 55.