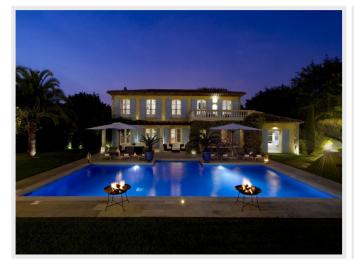

## Sale villa St Tropez

6 900 000 Euros

6 bedroom villa with private pool, 5 min drive to Pampelonne

This wonderfully stylish villa of 400 m in a privileged position hidden away among the vineyards yet on the edge of the village of Saint-Tropez and just a five-minute walk to the beach.

There is a stunning living room with fireplace, a fully-equipped kitchen, TV lounge, six bedrooms, five bathrooms, balcony, covered terrace and pool. There is also one-bedroom staff accommodation on site.

Large French doors opening onto the garden/pool area running along the length of the house. Tennis table, American BBQ, Mountain bikes and a heated swimming pool.

Located next to the Gassin, just off the road leading to Nice and the Route des Plages. The Villa is ideally located and is only a 5 minute drive to Pampelonne Bay, Nikki Beach, Bagatelle Beach, Byblos Beach, Loulou, Verde Beach and the famous Club 55.