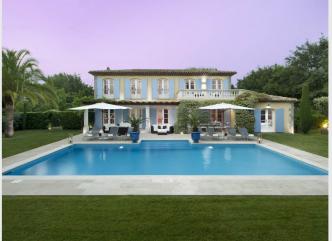

## Sale villa St Tropez

6 900 000 Euros

6 bedroom villa with private pool, 5 min drive to Pampelonne

This wonderfully stylish villa of 400 m in a privileged position hidden away among the vineyards yet on the edge of the village of Saint-Tropez and just a five-minute walk to the beach.

Large French doors opening onto the garden/pool area running along the length of the house. Tennis table, American BBQ, Mountain bikes and a heated swimming pool.

Located next to the Gassin, just off the road leading to Nice and the Route des Plages. The Villa is ideally located and is only a 5 minute drive to Pampelonne Bay, Nikki Beach, Bagatelle Beach, Byblos Beach, Loulou, Verde Beach and the famous Club 55.