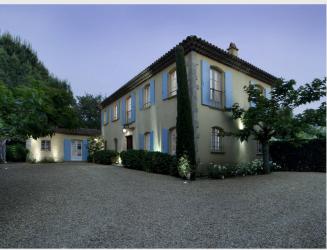

## Sale villa St Tropez

6 900 000 Euros

6 bedroom villa with private pool, 5 min drive to Pampelonne

This wonderfully stylish villa of 400 m in a privileged position hidden away among the vineyards yet on the edge of the village of Saint-Tropez and just a five-minute walk to the beach.

Large French doors opening onto the garden/pool area running along the length of the house. Tennis table, American BBQ, Mountain bikes and a heated swimming pool.

Located next to the Gassin, just off the road leading to Nice and the Route des Plages. The Villa is ideally located and is only a 5 minute drive to Pampelonne Bay, Nikki Beach, Bagatelle Beach, Byblos Beach, Loulou, Verde Beach and the famous Club 55.