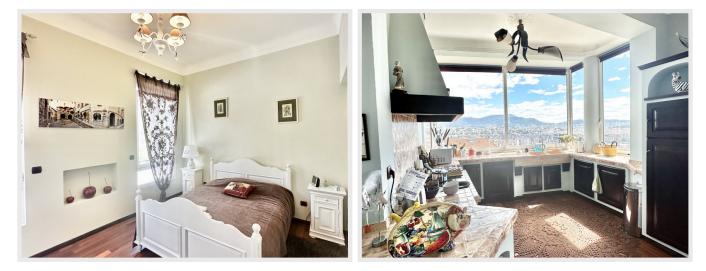

Upon entering the apartment, you will be captivated by the spacious hall that leads to a bright living room with a dining area, providing direct access to a balcony with stunning sea views. The fully equipped and functional American kitchen will allow you to prepare delicious meals, while the practical laundry room makes household chores easy and accessible.

The apartment also features two large bedrooms and a spacious bathroom. You can enjoy relaxing moments on the furnished terrace, ideal for outdoor dining or simply admiring the spectacular view.

In addition to that, an independent studio with a shower room and a workshop/cellar complete this space, offering additional possibilities for your personal or professional needs.