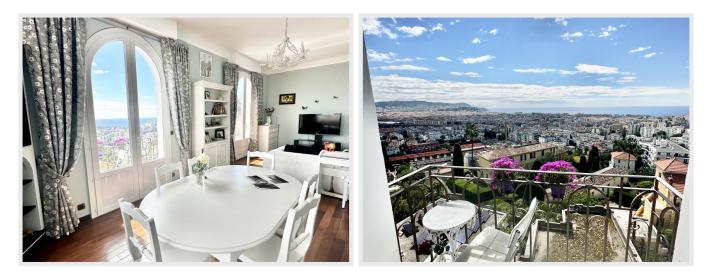

Upon entering the apartment, you will be captivated by the spacious hall that leads to a bright living room with a dining area, providing direct access to a balcony with stunning sea views. The fully equipped and functional American kitchen will allow you to prepare delicious meals, while the practical laundry room makes household chores easy and accessible.

The apartment also features two large bedrooms and a spacious bathroom. You can enjoy relaxing moments on the furnished terrace, ideal for outdoor dining or simply admiring the spectacular view.

In addition to that, an independent studio with a shower room and a workshop/cellar complete this space, offering additional possibilities for your personal or professional needs.