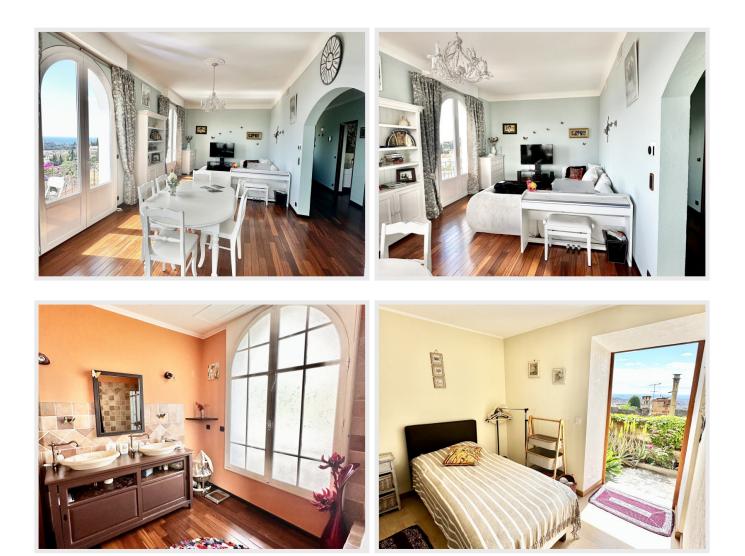

This spacious 90-square-meter apartment offers breathtaking panoramic views of the sea and the entire city. It is part of a charming Niçoise house divided into three apartments, forming a small condominium with no charges.

Upon entering the apartment, you will be captivated by the spacious hall that leads to a bright living room with a dining area, providing direct access to a balcony with stunning sea views. The fully equipped and functional American kitchen will allow you to prepare delicious meals, while the practical laundry room makes household chores easy and accessible.

The apartment also features two large bedrooms and a spacious bathroom. You can enjoy relaxing moments on the furnished terrace, ideal for outdoor dining or simply admiring the spectacular view.

In addition to that, an independent studio with a shower room and a workshop/cellar complete this space, offering additional possibilities for your personal or professional needs.