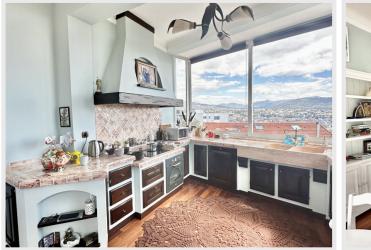

Upon entering the apartment, you will be captivated by the spacious hall that leads to a bright living room with a dining area, providing direct access to a balcony with stunning sea views. The fully equipped and functional American kitchen will allow you to prepare delicious meals, while the practical laundry room makes household chores easy and accessible.