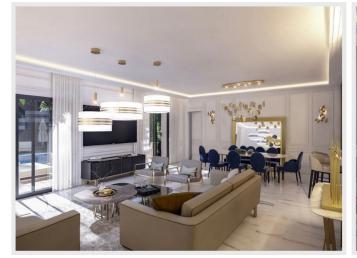

The kitchens are fully equipped with Miele appliances or appliances of a similar caliber. All bedrooms come with built-in wardrobes or walk-in closets, as well as ensuite bathrooms.

Safety is a top priority, and the residence is equipped with a video surveillance system. Each apartment is fitted with a 7-point security door and motion sensors connected to the security company's control panel.