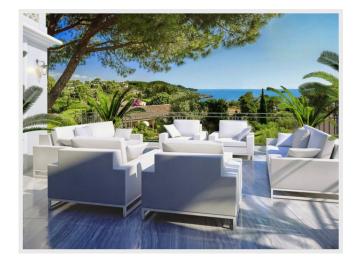

## Sale villa Cap d'Antibes

2 400 000 Euros

Brand new residence near garoupe beach on Cap d'Antibes

Cap d'Antibes, a residential complex is being constructed with a pool near Garup Beach, consisting of 9 apartments ranging from 87 to 305 square meters. Examples of apartments include: 134 sqm for 2,500,000, 174 sqm for 2,400,000, and 89 sqm for 1,700,000. All apartments can be decorated and furnished according to the client's preferences.

The complex features approximately 50 acres of parkland, 24/7 security, a 20-meter heated pool with expansive beaches, a pool house, a luxuriously equipped gym with a steam room, 28 garages (available for an additional fee), and guest parking. Gardens, terraces, and balconies offer sea views. The level of service and finishes is of luxury class.